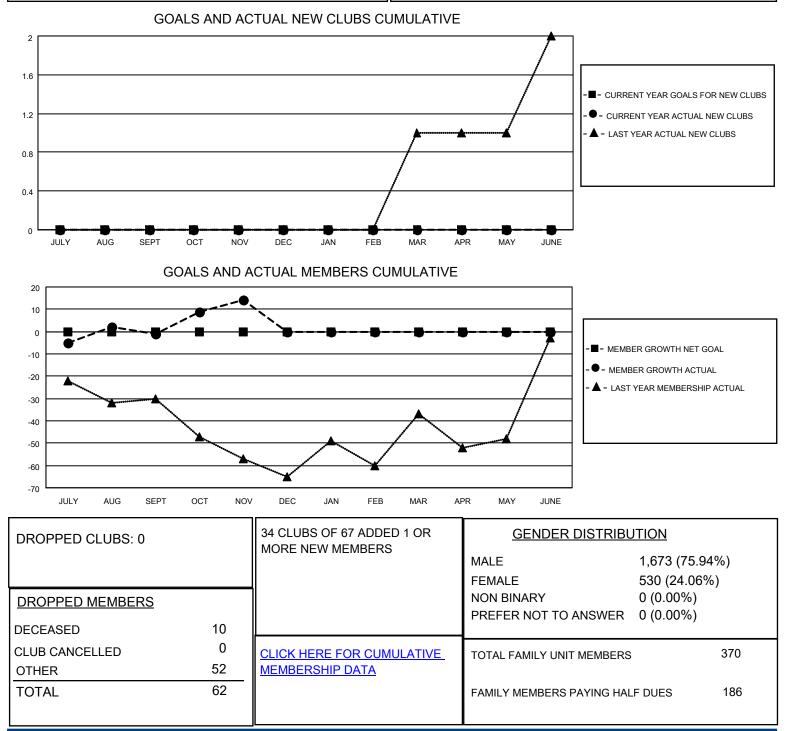

## LOCATION WISCONSIN

District 27 B2

Results as of: 11/30/2021

| Clubs                 |               |           |               | Members               |                          |                         |                                                    |
|-----------------------|---------------|-----------|---------------|-----------------------|--------------------------|-------------------------|----------------------------------------------------|
| RESULTS FOR 2021-2022 |               |           |               | RESULTS FOR 2021-2022 |                          |                         |                                                    |
| QUARTER               | NEW CLUB GOAL | NEW CLUBS | DROPPED CLUBS | QUARTER               | EMBER GROWTH NET<br>GOAL | MEMBER GROWTH<br>ACTUAL | DROPPED<br>MEMBERS ACTUAL<br>(including transfers) |
| JULY/AUG/SEPT         | 0             | 0         | 0             | JULY/AUG/SEPT         | 0                        | 48                      | 46                                                 |
| OCT/NOV/DEC           | 0             | 0         | 0             | OCT/NOV/DEC           | 0                        | 34                      | 16                                                 |
| JAN/FEB/MAR           | 0             | 0         | 0             | JAN/FEB/MAR           | 0                        | 0                       | 0                                                  |
| APR/MAY/JUNE          | 0             | 0         | 0             | APR/MAY/JUNE          | 0                        | 0                       | 0                                                  |